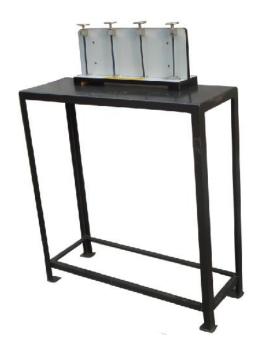

## **BEHAVIOUR OF COLUMN AND STRUTS APPARATUS (EE-1479)**

Apparatus consists of four spring steel columns which are put along a vertical wooden board. These four columns have different end conditions as below:

- 1. Both ends pinned
- 2. Both ends fixed
- 3. One end pinned and other fixed
- 4. One end fixed and other end free

Apparatus is supplied complete with a supporting stand and weights..